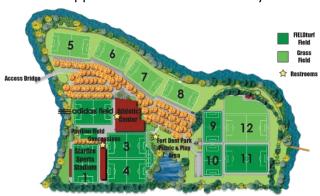

## **Starfire and Ravensdale (U10 Game Fields)**

All TC United U10 teams will participate in the Puget Sound Premier League's (PSPL) Developmental League. The PSPL hosts *all* games at Starfire Sports Complex in Tukwila, and Ravensdale Park in Ravensdale. Starfire is a state-of-the-art soccer facility that hosts many professional events as well as our youth leagues. Ravensdale is a brand new multi-use sports facility that is eager to provide the best playing experience possible.